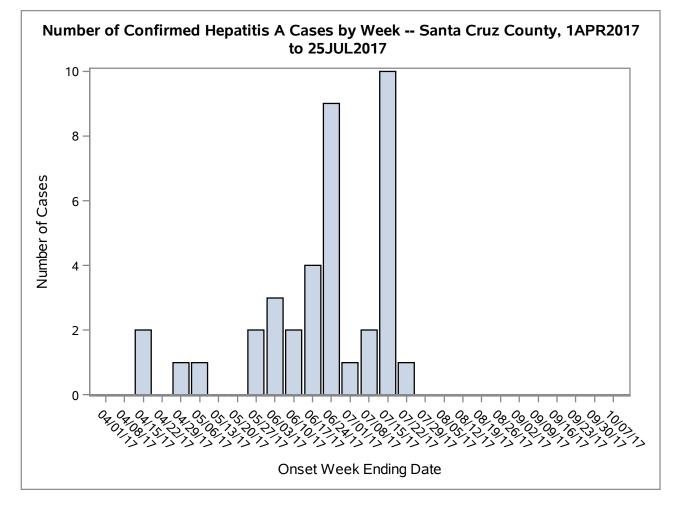

## Reported Hepatitis A Cases in Santa Cruz County by Resolution Status

| RStatus   | Frequency | Percent | Cumulative<br>Frequency | Cumulative<br>Percent |
|-----------|-----------|---------|-------------------------|-----------------------|
| Confirmed | 38        | 92.68   | 38                      | 92.68                 |
| Probable  | 2         | 4.88    | 40                      | 97.56                 |
| Suspect   | 1         | 2.44    | 41                      | 100.00                |



## The FREQ Procedure

| Age   | Frequency | Percent | Cumulative<br>Frequency | Cumulative<br>Percent |
|-------|-----------|---------|-------------------------|-----------------------|
| 21-30 | 13        | 34.21   | 13                      | 34.21                 |
| 31-40 | 18        | 47.37   | 31                      | 81.58                 |
| 41-50 | 3         | 7.89    | 34                      | 89.47                 |
| >51   | 4         | 10.53   | 38                      | 100.00                |

## The FREQ Procedure

| Sex | Frequency | Percent | Cumulative<br>Frequency | Cumulative<br>Percent |
|-----|-----------|---------|-------------------------|-----------------------|
| F   | 14        | 36.84   | 14                      | 36.84                 |
| м   | 24        |